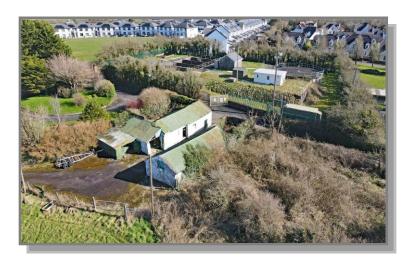

The stone built Residence with concrete extension extends to approximately 1,150sqft, and briefly comprises of Entrance hall, two Reception rooms, Kitchen, and Bathroom on the ground floor, with three Bedrooms on the first floor The property also has a range of old stone Outbuildings situated at the entrance to the property.

The property extends to c.3 Acres and offers huge potential for further development if planning permission were to be obtained.

Viewing is Highly Recommended.

al

**ASKING PRICE: €POA** 

IMPORTANT NOTICE: Whilst every care is taken in the preparation of these details, their accuracy is not guaranteed, nor do they constitute a contract or part thereof.