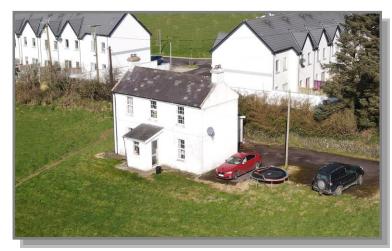

The stone built Residence with concrete extension extends to approximately 1,150sqft, and briefly comprises of Entrance hall, two Reception rooms, Kitchen, and Bathroom on the ground floor, with three Bedrooms on the first floor The property also has a range of old stone Outbuildings situated at the entrance to the property.