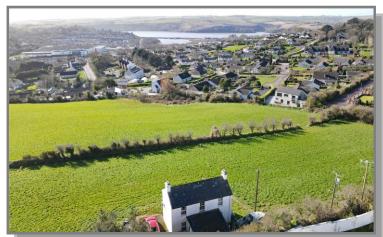

## **Residence with Outbuildings on c.3 Acres**

GPS: 51.7105, -8.529

This property offers a rare opportunity to purchasers wishing to acquire a renovation/redevelopment project in this magnificent location. The property has commanding views over Kinsale Town and Harbour and is situated only a short walk from the Town Centre.

The stone built Residence with concrete extension extends to approximately 1,150sqft, and briefly comprises of Entrance hall, two Reception rooms, Kitchen, and Bathroom on the ground floor, with three Bedrooms on the first floor The property also has a range of old stone Outbuildings situated at the entrance to the property.

The property extends to c.3 Acres and offers huge potential for further development if planning permission were to be obtained.

Viewing is Highly Recommended.

al

**ASKING PRICE: €POA** 

IMPORTANT NOTICE: Whilst every care is taken in the preparation of these details, their accuracy is not guaranteed, nor do they constitute a contract or part thereof.