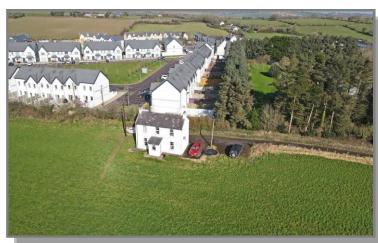

## **Residence with Outbuildings on c.3 Acres**

GPS: 51.7105, -8.529

This property offers a rare opportunity to purchasers wishing to acquire a renovation/redevelopment project in this magnificent location. The property has commanding views over Kinsale Town and Harbour and is situated only a short walk from the Town Centre.

The stone built Residence with concrete extension extends to approximately 1,150sqft, and briefly comprises of Entrance hall, two Reception rooms, Kitchen, and Bathroom on the ground floor, with three Bedrooms on the first floor The property also has a range of old stone Outbuildings situated at the entrance to the property.

The property extends to c.3 Acres and offers huge potential for further development if planning permission were to be obtained.

Viewing is Highly Recommended.

al

**ASKING PRICE: €POA** 

IMPORTANT NOTICE: Whilst every care is taken in the preparation of these details, their accuracy is not guaranteed, nor do they constitute a contract or part thereof.