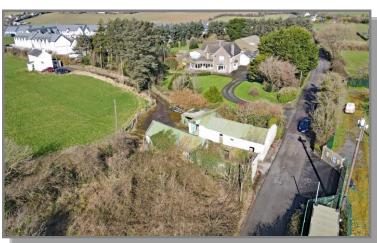

The stone built Residence with concrete extension extends to approximately 1,150sqft, and briefly comprises of Entrance hall, two Reception rooms, Kitchen, and Bathroom on the ground floor, with three Bedrooms on the first floor The property also has a range of old stone Outbuildings situated at the entrance to the property.

The property extends to c.3 Acres and offers huge potential for further development if planning permission were to be obtained.

Viewing is Highly Recommended.

al

**ASKING PRICE: €POA** 

IMPORTANT NOTICE: Whilst every care is taken in the preparation of these details, their accuracy is not guaranteed, nor do they constitute a contract or part thereof.