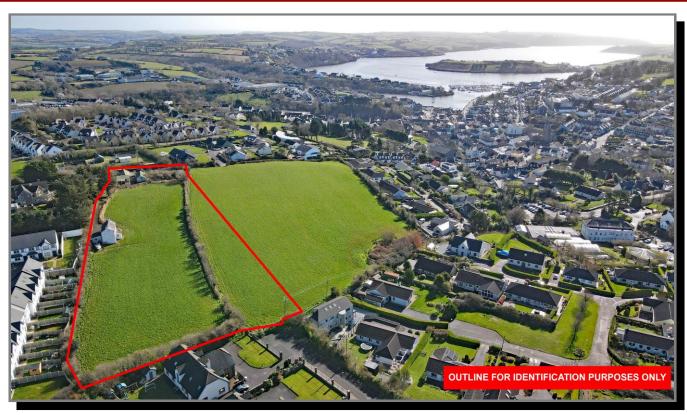

## **Residence with Outbuildings on c.3 Acres**

GPS: 51.7105, -8.529

This property offers a rare opportunity to purchasers wishing to acquire a renovation/redevelopment project in this magnificent location. The property has commanding views over Kinsale Town and Harbour and is situated only a short walk from the Town Centre.

The property extends to c.3 Acres and offers huge potential for further development if planning permission were to be obtained.

Viewing is Highly Recommended.

al

**ASKING PRICE: €POA** 

IMPORTANT NOTICE: Whilst every care is taken in the preparation of these details, their accuracy is not guaranteed, nor do they constitute a contract or part thereof.