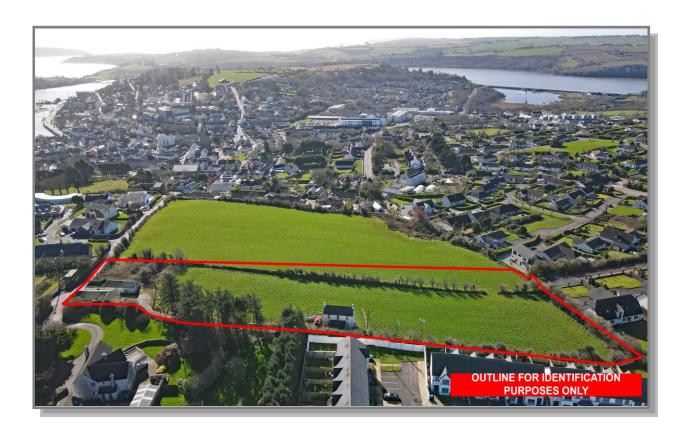

## **Residence with Outbuildings on c.3 Acres**

GPS: 51.7105, -8.529

This property offers a rare opportunity to purchasers wishing to acquire a renovation/redevelopment project in this magnificent location. The property has commanding views over Kinsale Town and Harbour and is situated only a short walk from the Town Centre.

The property extends to c.3 Acres and offers huge potential for further development if planning permission were to be obtained.

Viewing is Highly Recommended.

al

**ASKING PRICE: €POA** 

IMPORTANT NOTICE: Whilst every care is taken in the preparation of these details, their accuracy is not guaranteed, nor do they constitute a contract or part thereof.