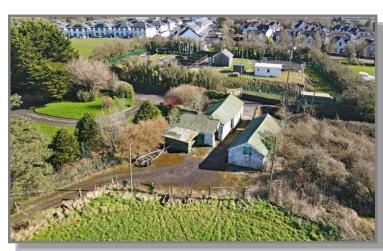

## **Residence with Outbuildings on c.3 Acres**

GPS: 51.7105, -8.529

This property offers a rare opportunity to purchasers wishing to acquire a renovation/redevelopment project in this magnificent location. The property has commanding views over Kinsale Town and Harbour and is situated only a short walk from the Town Centre.

The stone built Residence with concrete extension extends to approximately 1,150sqft, and briefly comprises of Entrance hall, two Reception rooms, Kitchen, and Bathroom on the ground floor, with three Bedrooms on the first floor The property also has a range of old stone Outbuildings situated at the entrance to the property.

The property extends to c.3 Acres and offers huge potential for further development if planning permission were to be obtained.

Viewing is Highly Recommended.

al

**ASKING PRICE: €POA** 

IMPORTANT NOTICE: Whilst every care is taken in the preparation of these details, their accuracy is not guaranteed, nor do they constitute a contract or part thereof.