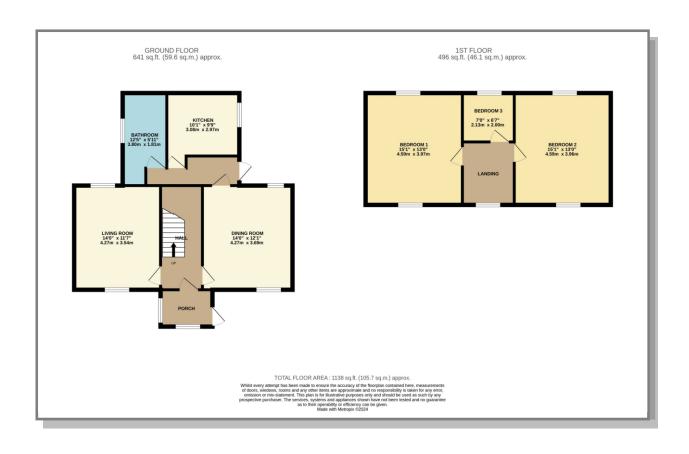

The stone built Residence with concrete extension extends to approximately 1,150sqft, and briefly comprises of Entrance hall, two Reception rooms, Kitchen, and Bathroom on the ground floor, with three Bedrooms on the first floor The property also has a range of old stone Outbuildings situated at the entrance to the property.