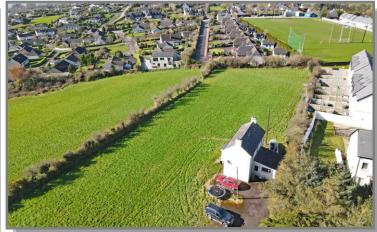

## **Residence with Outbuildings on c.3 Acres**

GPS: 51.7105, -8.529

This property offers a rare opportunity to purchasers wishing to acquire a renovation/redevelopment project in this magnificent location. The property has commanding views over Kinsale Town and Harbour and is situated only a short walk from the Town Centre.

The stone built Residence with concrete extension extends to approximately 1,150sqft, and briefly comprises of Entrance hall, two Reception rooms, Kitchen, and Bathroom on the ground floor, with three Bedrooms on the first floor The property also has a range of old stone Outbuildings situated at the entrance to the property.

The property extends to c.3 Acres and offers huge potential for further development if planning permission were to be obtained.

Viewing is Highly Recommended.

al

**ASKING PRICE: €POA** 

IMPORTANT NOTICE: Whilst every care is taken in the preparation of these details, their accuracy is not guaranteed, nor do they constitute a contract or part thereof.