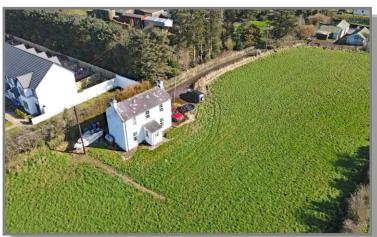

## **Residence with Outbuildings on c.3 Acres**

GPS: 51.7105, -8.529

This property offers a rare opportunity to purchasers wishing to acquire a renovation/redevelopment project in this magnificent location. The property has commanding views over Kinsale Town and Harbour and is situated only a short walk from the Town Centre.

The stone built Residence with concrete extension extends to approximately 1,150sqft, and briefly comprises of Entrance hall, two Reception rooms, Kitchen, and Bathroom on the ground floor, with three Bedrooms on the first floor The property also has a range of old stone Outbuildings situated at the entrance to the property.

The property extends to c.3 Acres and offers huge potential for further development if planning permission were to be obtained.

Viewing is Highly Recommended.

al

**ASKING PRICE: €POA** 

IMPORTANT NOTICE: Whilst every care is taken in the preparation of these details, their accuracy is not guaranteed, nor do they constitute a contract or part thereof.