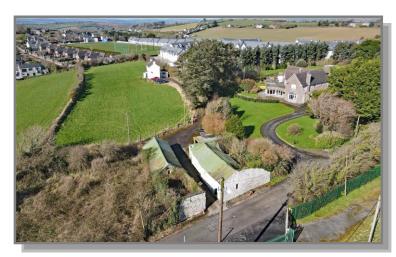

The stone built Residence with concrete extension extends to approximately 1,150sqft, and briefly comprises of Entrance hall, two Reception rooms, Kitchen, and Bathroom on the ground floor, with three Bedrooms on the first floor The property also has a range of old stone Outbuildings situated at the entrance to the property.

The property extends to c.3 Acres and offers huge potential for further development if planning permission were to be obtained.

Viewing is Highly Recommended.

al

**ASKING PRICE: €POA** 

IMPORTANT NOTICE: Whilst every care is taken in the preparation of these details, their accuracy is not guaranteed, nor do they constitute a contract or part thereof.