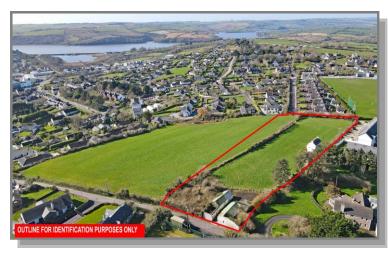

## **Residence with Outbuildings on c.3 Acres**

GPS: 51.7105, -8.529

This property offers a rare opportunity to purchasers wishing to acquire a renovation/redevelopment project in this magnificent location. The property has commanding views over Kinsale Town and Harbour and is situated only a short walk from the Town Centre.

The property extends to c.3 Acres and offers huge potential for further development if planning permission were to be obtained.

Viewing is Highly Recommended.

al

**ASKING PRICE: €POA** 

IMPORTANT NOTICE: Whilst every care is taken in the preparation of these details, their accuracy is not guaranteed, nor do they constitute a contract or part thereof.