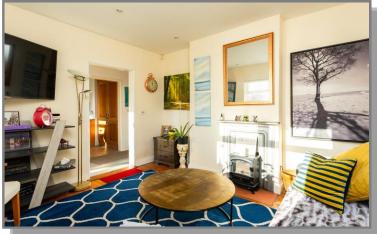

## 2 Bed Bungalow 610 ft<sup>2</sup> / 56.67 m<sup>2</sup>

Beachside coastal bolthole located directly across the road from the Long Strand Beach. This quaint picture-perfect bungalow comes to the market after a full refurbishment and in excellent condition.

Accommodation includes a reception room, kitchen/dining room, 2 double bedrooms, a utility room and shower room. Sitting on a sizable c.0.5 Acre is offers excellent space and potential for further expansion if desired. Recognized as having some of the most dramatic scenery in the country, this turn-key residence is conveniently located just 5mins drive to Rosscarbery, 10mins Drive to Clonakilty, 1hr from Cork City and Airport and a mere 5 mins walk of the ever popular Fish Basket Cafe/Restaurant.Services: Electricity, Private Drainage, Mains Water, Broadband, Oil-Heating