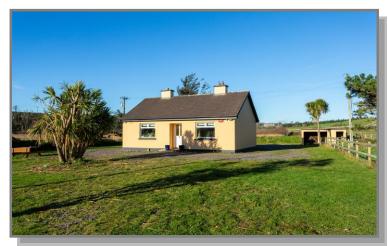

## 2 Bed Bungalow 610 ft<sup>2</sup> / 56.67 m<sup>2</sup>

Beachside coastal bolthole located directly across the road from the Long Strand Beach. This quaint picture-perfect bungalow comes to the market after a full refurbishment and in excellent condition.

Accommodation includes a reception room, kitchen/dining room, 2 double bedrooms, a utility room and shower room. Sitting on a sizable c.0.5 Acre is offers excellent space and potential for further expansion if desired. Recognized as having some of the most dramatic scenery in the country, this turn-key residence is conveniently located just 5mins drive to Rosscarbery, 10mins Drive to Clonakilty, 1hr from Cork City and Airport and a mere 5 mins walk of the ever popular Fish Basket Cafe/Restaurant.Services: Electricity, Private Drainage, Mains Water, Broadband, Oil-Heating