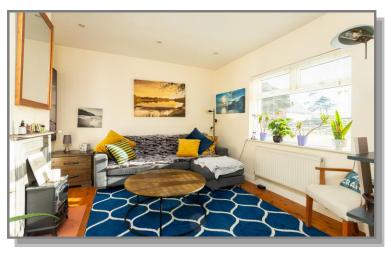

## 2 Bed Bungalow 610 ft<sup>2</sup> / 56.67 m<sup>2</sup>

Beachside coastal bolthole located directly across the road from the Long Strand Beach. This quaint picture-perfect bungalow comes to the market after a full refurbishment and in excellent condition.

Accommodation includes a reception room, kitchen/dining room, 2 double bedrooms, a utility room and shower room. Sitting on a sizable c.0.5 Acre is offers excellent space and potential for further expansion if desired. Recognized as having some of the most dramatic scenery in the country, this turn-key residence is conveniently located just 5mins drive to Rosscarbery, 10mins Drive to Clonakilty, 1hr from Cork City and Airport and a mere 5 mins walk of the ever popular Fish Basket Cafe/Restaurant.Services: Electricity, Private Drainage, Mains Water, Broadband, Oil-Heating