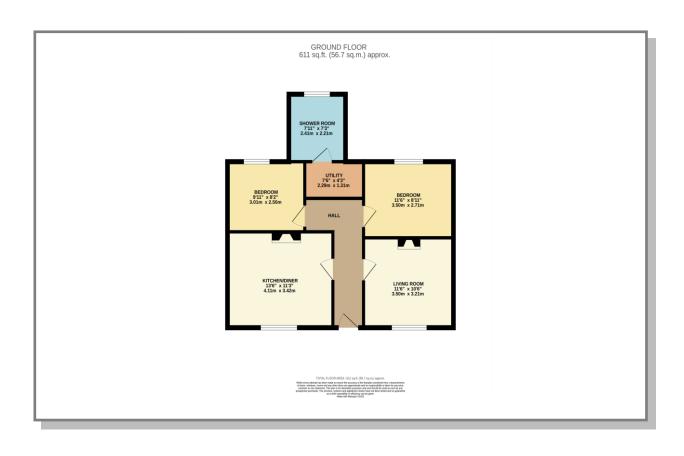

## 2 Bed Bungalow 610 ft<sup>2</sup> / 56.67 m<sup>2</sup>

Beachside coastal bolthole located directly across the road from the Long Strand Beach. This quaint picture-perfect bungalow comes to the market after a full refurbishment and in excellent condition.

Accommodation includes a reception room, kitchen/dining room, 2 double bedrooms, a utility room and shower room. Sitting on a sizable c.0.5 Acre is offers excellent space and potential for further expansion if desired. Recognized as having some of the most dramatic scenery in the country, this turn-key residence is conveniently located just 5mins drive to Rosscarbery, 10mins Drive to Clonakilty, 1hr from Cork City and Airport and a mere 5 mins walk of the ever popular Fish Basket Cafe/Restaurant.Services: Electricity, Private Drainage, Mains Water, Broadband, Oil-Heating