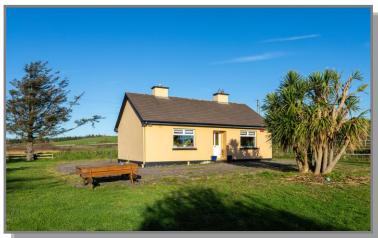

## 2 Bed Bungalow 610 ft<sup>2</sup> / 56.67 m<sup>2</sup>

Beachside coastal bolthole located directly across the road from the Long Strand Beach. This quaint picture-perfect bungalow comes to the market after a full refurbishment and in excellent condition.

Accommodation includes a reception room, kitchen/dining room, 2 double bedrooms, a utility room and shower room. Sitting on a sizable c.0.5 Acre is offers excellent space and potential for further expansion if desired. Recognized as having some of the most dramatic scenery in the country, this turn-key residence is conveniently located just 5mins drive to Rosscarbery, 10mins Drive to Clonakilty, 1hr from Cork City and Airport and a mere 5 mins walk of the ever popular Fish Basket Cafe/Restaurant.Services: Electricity, Private Drainage, Mains Water, Broadband, Oil-Heating