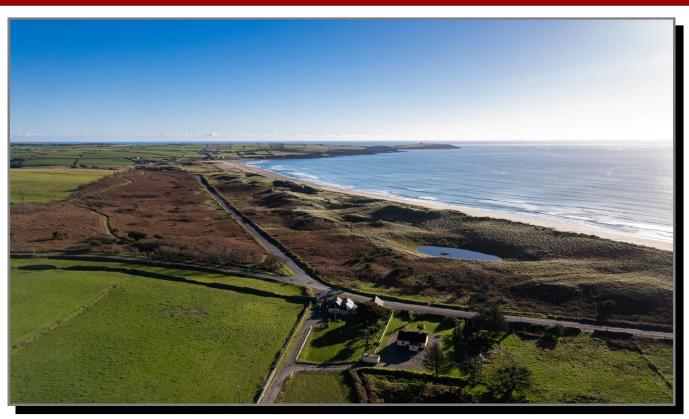

## BEACH COTTAGE, CASTLEFREKE, CLONAKILTY, WEST CORK P85 DC42

## 2 Bed Bungalow 610 ft<sup>2</sup> / 56.67 m<sup>2</sup>

Beachside coastal bolthole located directly across the road from the Long Strand Beach. This quaint picture-perfect bungalow comes to the market after a full refurbishment and in excellent condition.

Accommodation includes a reception room, kitchen/dining room, 2 double bedrooms, a utility room and shower room. Sitting on a sizable c.0.5 Acre is offers excellent space and potential for further expansion if desired. Recognized as having some of the most dramatic scenery in the country, this turn-key residence is conveniently located just 5mins drive to Rosscarbery, 10mins Drive to Clonakilty, 1hr from Cork City and Airport and a mere 5 mins walk of the ever popular Fish Basket Cafe/Restaurant.Services: Electricity, Private Drainage, Mains Water, Broadband, Oil-Heating