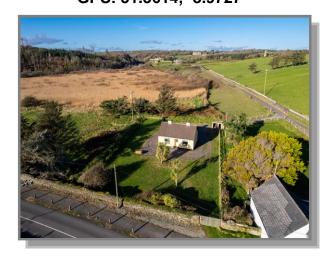

## BEACH COTTAGE, CASTLEFREKE, CLONAKILTY, WEST CORK P85 DC42

Accommodation includes a reception room, kitchen/dining room, 2 double bedrooms, a utility room and shower room. Sitting on a sizable c.0.5 Acre is offers excellent space and potential for further expansion if desired. Recognized as having some of the most dramatic scenery in the country, this turn-key residence is conveniently located just 5mins drive to Rosscarbery, 10mins Drive to Clonakilty, 1hr from Cork City and Airport and a mere 5 mins walk of the ever popular Fish Basket Cafe/Restaurant.Services: Electricity, Private Drainage, Mains Water, Broadband, Oil-Heating

GPS: 51.5614, -8.9727

ASKING PRICE: €325,000

IMPORTANT NOTICE: Whilst every care is taken in the preparation of these details, their accuracy is not guaranteed, nor do they constitute a contract or part thereof.