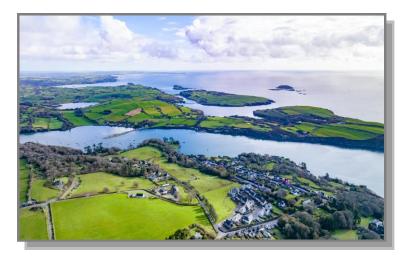

## c.18 Acre Prime Development Land

Prime c.18 Acre Development Land holding situated in the heart of the ever popular and picturesque coastal village of Castletownshend. This fine plot of ground, in one large self contained block, has the benefit of Urban Area Zoning, being adjacent to mains services and is easily accessible. The lands slope slightly Eastwards and offer unimpeded elevated views across Castletownshend Bay towards Horse Island and Reen Point in the distance. This property has to be one of the most desirable zoned land holdings to come to the market in West Cork and offers huge potential for future development in a most dramatic and prestigious coastal setting.