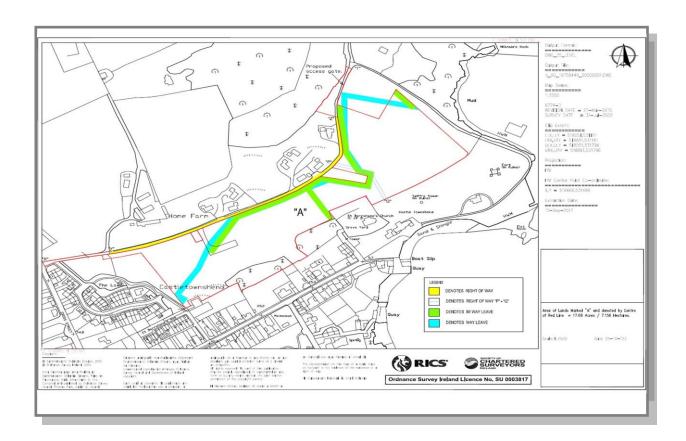

## c.18 Acre Prime Development Land

Prime c.18 Acre Development Land holding situated in the heart of the ever popular and picturesque coastal village of Castletownshend. This fine plot of ground, in one large self contained block, has the benefit of Urban Area Zoning, being adjacent to mains services and is easily accessible. The lands slope slightly Eastwards and offer unimpeded elevated views across Castletownshend Bay towards Horse Island and Reen Point in the distance. This property has to be one of the most desirable zoned land holdings to come to the market in West Cork and offers huge potential for future development in a most dramatic and prestigious coastal setting.