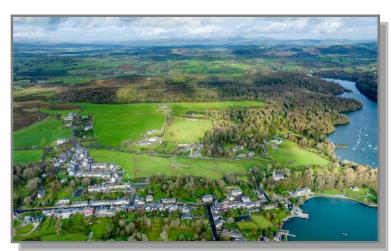

## THE LAWN FIELD, CASTLETOWNSEND, WEST CORK

## c.18 Acre Prime Development Land

Prime c.18 Acre Development Land holding situated in the heart of the ever popular and picturesque coastal village of Castletownshend. This fine plot of ground, in one large self contained block, has the benefit of Urban Area Zoning, being adjacent to mains services and is easily accessible. The lands slope slightly Eastwards and offer unimpeded elevated views across Castletownshend Bay towards Horse Island and Reen Point in the distance. This property has to be one of the most desirable zoned land holdings to come to the market in West Cork and offers huge potential for future development in a most dramatic and prestigious coastal setting.