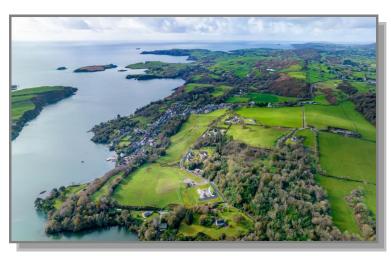

## THE LAWN FIELD, CASTLETOWNSEND, WEST CORK

## c.18 Acre Prime Development Land

Prime c.18 Acre Development Land holding situated in the heart of the ever popular and picturesque coastal village of Castletownshend. This fine plot of ground, in one large self contained block, has the benefit of Urban Area Zoning, being adjacent to mains services and is easily accessible. The lands slope slightly Eastwards and offer unimpeded elevated views across Castletownshend Bay towards Horse Island and Reen Point in the distance. This property has to be one of the most desirable zoned land holdings to come to the market in West Cork and offers huge potential for future development in a most dramatic and prestigious coastal setting.