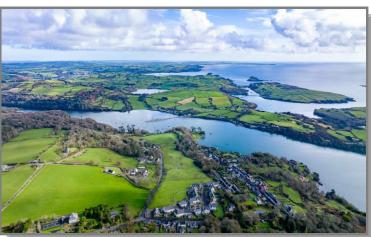

## c.18 Acre Prime Development Land

Prime c.18 Acre Development Land holding situated in the heart of the ever popular and picturesque coastal village of Castletownshend. This fine plot of ground, in one large self contained block, has the benefit of Urban Area Zoning, being adjacent to mains services and is easily accessible. The lands slope slightly Eastwards and offer unimpeded elevated views across Castletownshend Bay towards Horse Island and Reen Point in the distance. This property has to be one of the most desirable zoned land holdings to come to the market in West Cork and offers huge potential for future development in a most dramatic and prestigious coastal setting.