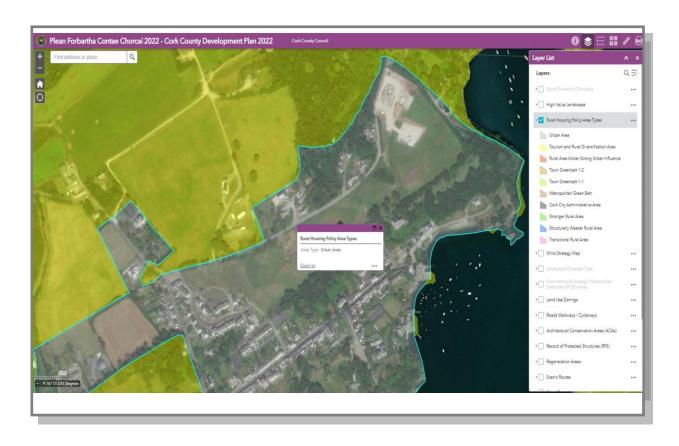

## c.18 Acre Prime Development Land

Prime c.18 Acre Development Land holding situated in the heart of the ever popular and picturesque coastal village of Castletownshend. This fine plot of ground, in one large self contained block, has the benefit of Urban Area Zoning, being adjacent to mains services and is easily accessible. The lands slope slightly Eastwards and offer unimpeded elevated views across Castletownshend Bay towards Horse Island and Reen Point in the distance. This property has to be one of the most desirable zoned land holdings to come to the market in West Cork and offers huge potential for future development in a most dramatic and prestigious coastal setting.