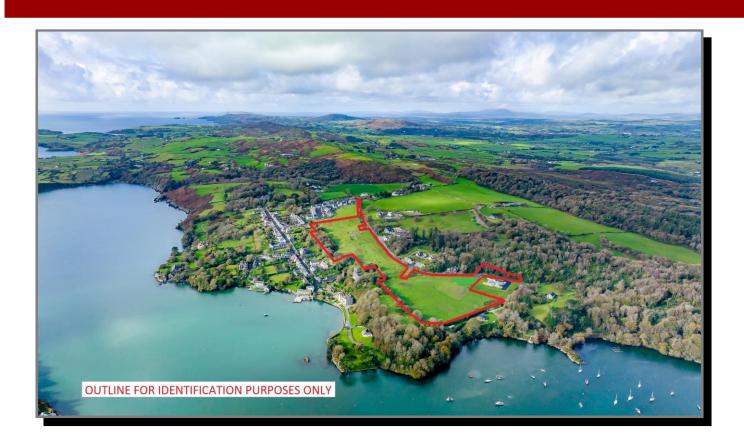

## THE LAWN FIELD, CASTLETOWNSEND, WEST CORK

## c.18 Acre Prime Development Land

Prime c.18 Acre Development Land holding situated in the heart of the ever popular and picturesque coastal village of Castletownshend. This fine plot of ground, in one large self contained block, has the benefit of Urban Area Zoning, being adjacent to mains services and is easily accessible. The lands slope slightly Eastwards and offer unimpeded elevated views across Castletownshend Bay towards Horse Island and Reen Point in the distance. This property has to be one of the most desirable zoned land holdings to come to the market in West Cork and offers huge potential for future development in a most dramatic and prestigious coastal setting.