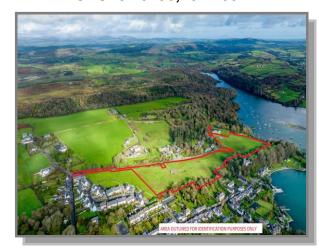

## THE LAWN FIELD, CASTLETOWNSEND, WEST CORK

## c.18 Acre Prime Development Land

Prime c.18 Acre Development Land holding situated in the heart of the ever popular and picturesque coastal village of Castletownshend. This fine plot of ground, in one large self contained block, has the benefit of Urban Area Zoning, being adjacent to mains services and is easily accessible. The lands slope slightly Eastwards and offer unimpeded elevated views across Castletownshend Bay towards Horse Island and Reen Point in the distance. This property has to be one of the most desirable zoned land holdings to come to the market in West Cork and offers huge potential for future development in a most dramatic and prestigious coastal setting.