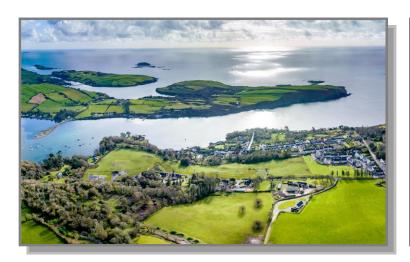

## c.18 Acre Prime Development Land

Prime c.18 Acre Development Land holding situated in the heart of the ever popular and picturesque coastal village of Castletownshend. This fine plot of ground, in one large self contained block, has the benefit of Urban Area Zoning, being adjacent to mains services and is easily accessible. The lands slope slightly Eastwards and offer unimpeded elevated views across Castletownshend Bay towards Horse Island and Reen Point in the distance. This property has to be one of the most desirable zoned land holdings to come to the market in West Cork and offers huge potential for future development in a most dramatic and prestigious coastal setting.