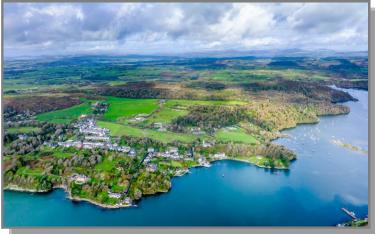

## c.18 Acre Prime Development Land

Prime c.18 Acre Development Land holding situated in the heart of the ever popular and picturesque coastal village of Castletownshend. This fine plot of ground, in one large self contained block, has the benefit of Urban Area Zoning, being adjacent to mains services and is easily accessible. The lands slope slightly Eastwards and offer unimpeded elevated views across Castletownshend Bay towards Horse Island and Reen Point in the distance. This property has to be one of the most desirable zoned land holdings to come to the market in West Cork and offers huge potential for future development in a most dramatic and prestigious coastal setting.