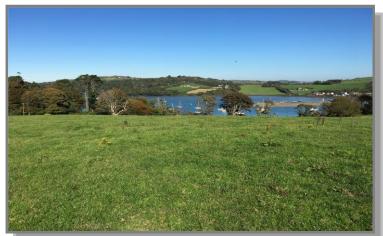

## c.18 Acre Prime Development Land

Prime c.18 Acre Development Land holding situated in the heart of the ever popular and picturesque coastal village of Castletownshend. This fine plot of ground, in one large self contained block, has the benefit of Urban Area Zoning, being adjacent to mains services and is easily accessible. The lands slope slightly Eastwards and offer unimpeded elevated views across Castletownshend Bay towards Horse Island and Reen Point in the distance. This property has to be one of the most desirable zoned land holdings to come to the market in West Cork and offers huge potential for future development in a most dramatic and prestigious coastal setting.