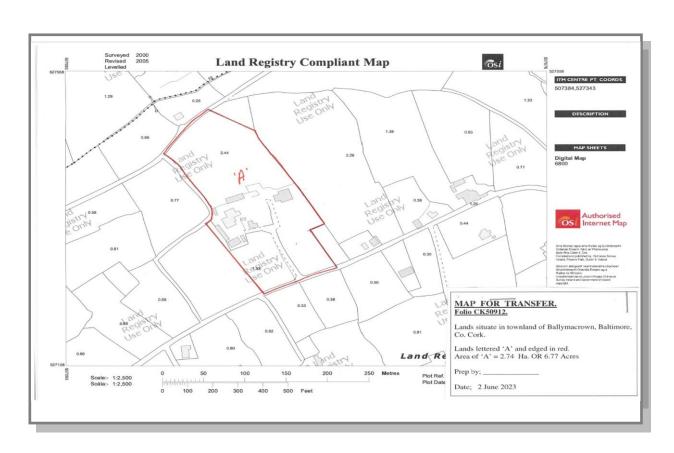

## 4 Bed Farm 1650 ft<sup>2</sup> on c.6.75 Acres

Elevated modern Farmhouse on c.6.75 Acres with uninterrupted views of Baltimore Harbour and Carbery's Hundred Isles. This unique offering is located less that 3km from Baltimore Pier and comes to the market with a selection of well tended grass fields, a mixture of traditional stone and modern outbuildings, store houses and animal handling facilities. The residence is approx 20 years old and sits proudly on a South Westerly site with excellent coastal views. The accommodation is spacious, well designed and includes an entrance hall, 2 reception rooms, kitchen dining room, 2 guest wc's and 3 double bedrooms overhead. The ground floor reception room is designed to accommodate a bedroom if desired. The property benefits from dual road frontage and has a gravel entrance with ornate stone detailing as can be seen from the images. The lands are securely fenced and are excellent quality being freely drained and suited to a variety of uses.