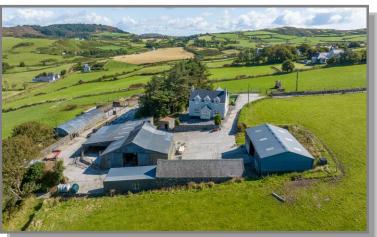

## 4 Bed Farm 1650 ft<sup>2</sup> on c.6.75 Acres

Elevated modern Farmhouse on c.6.75 Acres with uninterrupted views of Baltimore Harbour and Carbery's Hundred Isles. This unique offering is located less that 3km from Baltimore Pier and comes to the market with a selection of well tended grass fields, a mixture of traditional stone and modern outbuildings, store houses and animal handling facilities. The residence is approx 20 years old and sits proudly on a South Westerly site with excellent coastal views. The accommodation is spacious, well designed and includes an entrance hall, 2 reception rooms, kitchen dining room, 2 guest wc's and 3 double bedrooms overhead. The ground floor reception room is designed to accommodate a bedroom if desired. The property benefits from dual road frontage and has a gravel entrance with ornate stone detailing as can be seen from the images. The lands are securely fenced and are excellent quality being freely drained and suited to a variety of uses.