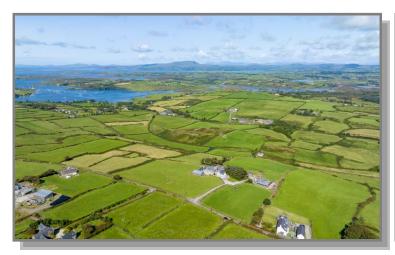

## 4 Bed Farm 1650 ft<sup>2</sup> on c.6.75 Acres

Elevated modern Farmhouse on c.6.75 Acres with uninterrupted views of Baltimore Harbour and Carbery's Hundred Isles. This unique offering is located less that 3km from Baltimore Pier and comes to the market with a selection of well tended grass fields, a mixture of traditional stone and modern outbuildings, store houses and animal handling facilities. The residence is approx 20 years old and sits proudly on a South Westerly site with excellent coastal views. The accommodation is spacious, well designed and includes an entrance hall, 2 reception rooms, kitchen dining room, 2 guest wc's and 3 double bedrooms overhead. The ground floor reception room is designed to accommodate a bedroom if desired. The property benefits from dual road frontage and has a gravel entrance with ornate stone detailing as can be seen from the images. The lands are securely fenced and are excellent quality being freely drained and suited to a variety of uses.