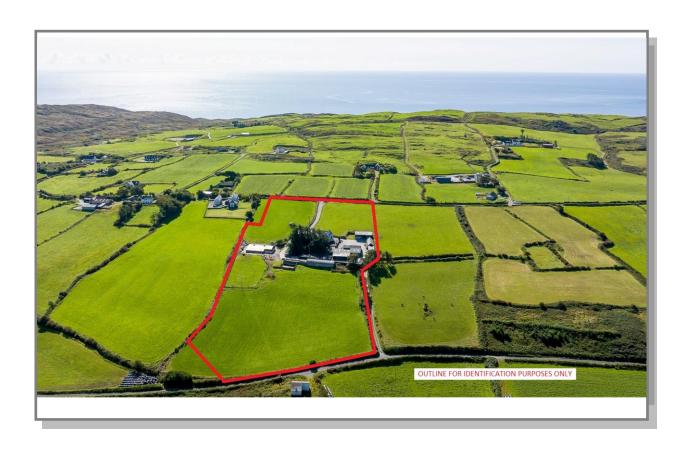

## 4 Bed Farm 1650 ft<sup>2</sup> on c.6.75 Acres

Elevated modern Farmhouse on c.6.75 Acres with uninterrupted views of Baltimore Harbour and Carbery's Hundred Isles. This unique offering is located less that 3km from Baltimore Pier and comes to the market with a selection of well tended grass fields, a mixture of traditional stone and modern outbuildings, store houses and animal handling facilities. The residence is approx 20 years old and sits proudly on a South Westerly site with excellent coastal views. The accommodation is spacious, well designed and includes an entrance hall, 2 reception rooms, kitchen dining room, 2 guest wc's and 3 double bedrooms overhead. The ground floor reception room is designed to accommodate a bedroom if desired. The property benefits from dual road frontage and has a gravel entrance with ornate stone detailing as can be seen from the images. The lands are securely fenced and are excellent quality being freely drained and suited to a variety of uses.