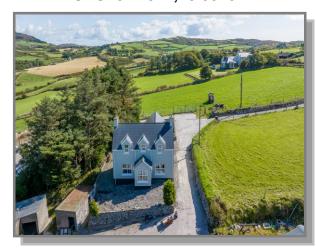

## 4 Bed Farm 1650 ft<sup>2</sup> on c.6.75 Acres

Elevated modern Farmhouse on c.6.75 Acres with uninterrupted views of Baltimore Harbour and Carbery's Hundred Isles. This unique offering is located less that 3km from Baltimore Pier and comes to the market with a selection of well tended grass fields, a mixture of traditional stone and modern outbuildings, store houses and animal handling facilities. The residence is approx 20 years old and sits proudly on a South Westerly site with excellent coastal views. The accommodation is spacious, well designed and includes an entrance hall, 2 reception rooms, kitchen dining room, 2 guest wc's and 3 double bedrooms overhead. The ground floor reception room is designed to accommodate a bedroom if desired. The property benefits from dual road frontage and has a gravel entrance with ornate stone detailing as can be seen from the images. The lands are securely fenced and are excellent quality being freely drained and suited to a variety of uses.