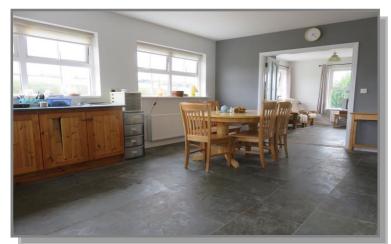

## 4 Bed Farm 1650 ft<sup>2</sup> on c.6.75 Acres

Elevated modern Farmhouse on c.6.75 Acres with uninterrupted views of Baltimore Harbour and Carbery's Hundred Isles. This unique offering is located less that 3km from Baltimore Pier and comes to the market with a selection of well tended grass fields, a mixture of traditional stone and modern outbuildings, store houses and animal handling facilities. The residence is approx 20 years old and sits proudly on a South Westerly site with excellent coastal views. The accommodation is spacious, well designed and includes an entrance hall, 2 reception rooms, kitchen dining room, 2 guest wc's and 3 double bedrooms overhead. The ground floor reception room is designed to accommodate a bedroom if desired. The property benefits from dual road frontage and has a gravel entrance with ornate stone detailing as can be seen from the images. The lands are securely fenced and are excellent quality being freely drained and suited to a variety of uses.