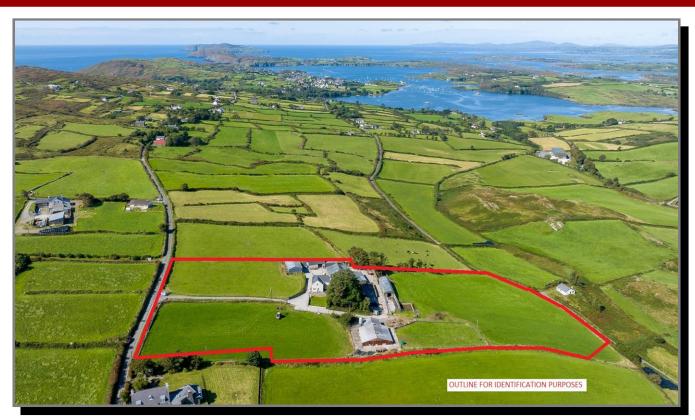

## 4 Bed Farm 1650 ft<sup>2</sup> on c.6.75 Acres

Elevated modern Farmhouse on c.6.75 Acres with uninterrupted views of Baltimore Harbour and Carbery's Hundred Isles. This unique offering is located less that 3km from Baltimore Pier and comes to the market with a selection of well tended grass fields, a mixture of traditional stone and modern outbuildings, store houses and animal handling facilities. The residence is approx 20 years old and sits proudly on a South Westerly site with excellent coastal views. The accommodation is spacious, well designed and includes an entrance hall, 2 reception rooms, kitchen dining room, 2 guest wc's and 3 double bedrooms overhead. The ground floor reception room is designed to accommodate a bedroom if desired. The property benefits from dual road frontage and has a gravel entrance with ornate stone detailing as can be seen from the images. The lands are securely fenced and are excellent quality being freely drained and suited to a variety of uses.