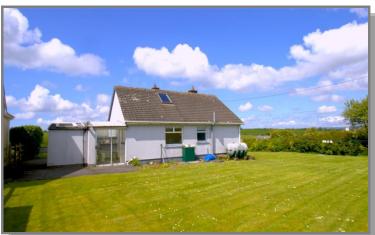

## MEELMANE, COURTMACSHERRY, WEST CORK P72 AE22

Charming and immaculately presented 2 bedroom bungalow on a sizable c.0.3 Acre plot located minutes walk from both Broadstrand Beach and Courtmacsherry Village. This property comes to the market in need of modernisation and features an entrance hall, reception room, kitchen/dining room, 2 bedrooms, a bathroom and a side store room. The property has a concrete driveway and plenty of off-street parking along with beautifully maintained lawns wrapped around the house. The position of the residence and the size of the subject corner plot offers the exciting opportunity for further development/expansion should potential purchasers require. Courtmacsherry offers an abundance of amenities including pubs, restaurants, cafes, schools, hotel etc. with the renowned 7 heads coastal walkway being close by.Services: Oil-Heating, Mains Water, Mains Drainage, Broadband Available