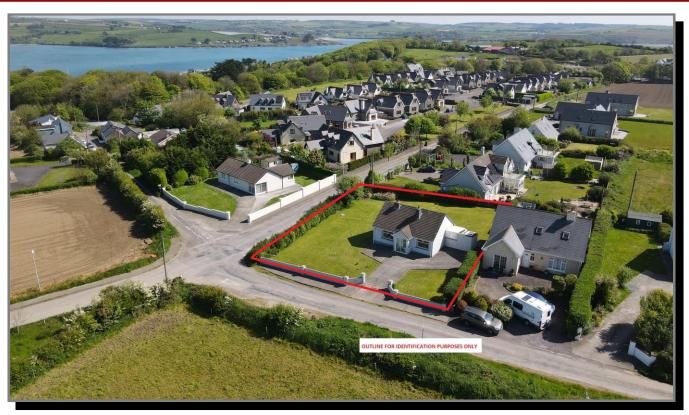

## MEELMANE, COURTMACSHERRY, WEST CORK P72 AE22

Charming and immaculately presented 2 bedroom bungalow on a sizable c.0.3 Acre plot located minutes walk from both Broadstrand Beach and Courtmacsherry Village. This property comes to the market in need of modernisation and features an entrance hall, reception room, kitchen/dining room, 2 bedrooms, a bathroom and a side store room. The property has a concrete driveway and plenty of off-street parking along with beautifully maintained lawns wrapped around the house. The position of the residence and the size of the subject corner plot offers the exciting opportunity for further development/expansion should potential purchasers require. Courtmacsherry offers an abundance of amenities including pubs, restaurants, cafes, schools, hotel etc. with the renowned 7 heads coastal walkway being close by.Services: Oil-Heating, Mains Water, Mains Drainage, Broadband Available

GPS: 51.6283, -8.7027

**GUIDE PRICE: €330,000** 

IMPORTANT NOTICE: Whilst every care is taken in the preparation of these details, their accuracy is not guaranteed, nor do they constitute a contract or part thereof.