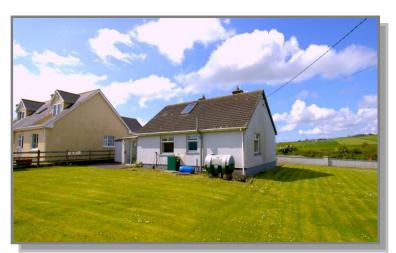

## MEELMANE, COURTMACSHERRY, WEST CORK P72 AE22

Charming and immaculately presented 2 bedroom bungalow on a sizable c.0.3 Acre plot located minutes walk from both Broadstrand Beach and Courtmacsherry Village. This property comes to the market in need of modernisation and features an entrance hall, reception room, kitchen/dining room, 2 bedrooms, a bathroom and a side store room. The property has a concrete driveway and plenty of off-street parking along with beautifully maintained lawns wrapped around the house. The position of the residence and the size of the subject corner plot offers the exciting opportunity for further development/expansion should potential purchasers require. Courtmacsherry offers an abundance of amenities including pubs, restaurants, cafes, schools, hotel etc. with the renowned 7 heads coastal walkway being close by.Services: Oil-Heating, Mains Water, Mains Drainage, Broadband Available