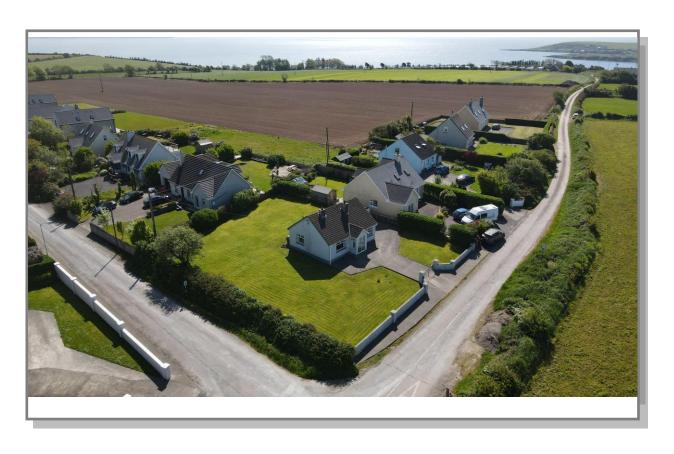

## MEELMANE, COURTMACSHERRY, WEST CORK P72 AE22

Charming and immaculately presented 2 bedroom bungalow on a sizable c.0.3 Acre plot located minutes walk from both Broadstrand Beach and Courtmacsherry Village. This property comes to the market in need of modernisation and features an entrance hall, reception room, kitchen/dining room, 2 bedrooms, a bathroom and a side store room. The property has a concrete driveway and plenty of off-street parking along with beautifully maintained lawns wrapped around the house. The position of the residence and the size of the subject corner plot offers the exciting opportunity for further development/expansion should potential purchasers require. Courtmacsherry offers an abundance of amenities including pubs, restaurants, cafes, schools, hotel etc. with the renowned 7 heads coastal walkway being close by.Services: Oil-Heating, Mains Water, Mains Drainage, Broadband Available