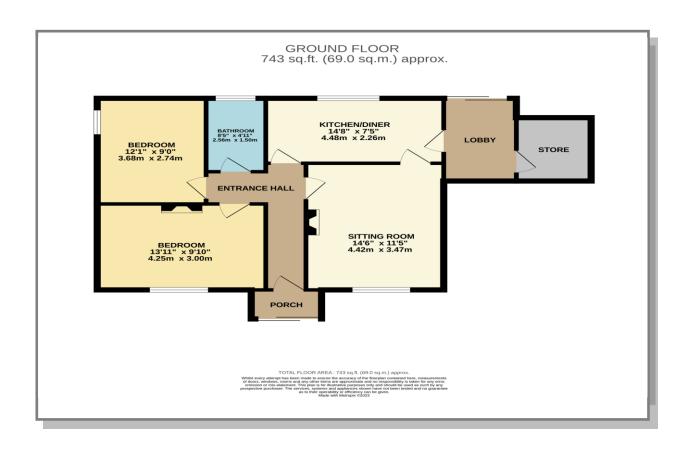

## MEELMANE, COURTMACSHERRY, WEST CORK P72 AE22

Charming and immaculately presented 2 bedroom bungalow on a sizable c.0.3 Acre plot located minutes walk from both Broadstrand Beach and Courtmacsherry Village. This property comes to the market in need of modernisation and features an entrance hall, reception room, kitchen/dining room, 2 bedrooms, a bathroom and a side store room. The property has a concrete driveway and plenty of off-street parking along with beautifully maintained lawns wrapped around the house. The position of the residence and the size of the subject corner plot offers the exciting opportunity for further development/expansion should potential purchasers require. Courtmacsherry offers an abundance of amenities including pubs, restaurants, cafes, schools, hotel etc. with the renowned 7 heads coastal walkway being close by.Services: Oil-Heating, Mains Water, Mains Drainage, Broadband Available