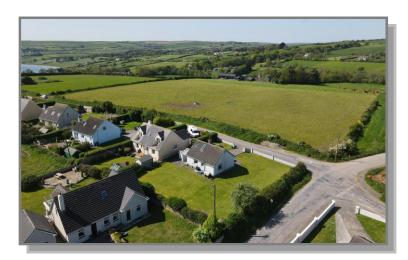

## MEELMANE, COURTMACSHERRY, WEST CORK P72 AE22

Charming and immaculately presented 2 bedroom bungalow on a sizable c.0.3 Acre plot located minutes walk from both Broadstrand Beach and Courtmacsherry Village. This property comes to the market in need of modernisation and features an entrance hall, reception room, kitchen/dining room, 2 bedrooms, a bathroom and a side store room. The property has a concrete driveway and plenty of off-street parking along with beautifully maintained lawns wrapped around the house. The position of the residence and the size of the subject corner plot offers the exciting opportunity for further development/expansion should potential purchasers require. Courtmacsherry offers an abundance of amenities including pubs, restaurants, cafes, schools, hotel etc. with the renowned 7 heads coastal walkway being close by.Services: Oil-Heating, Mains Water, Mains Drainage, Broadband Available