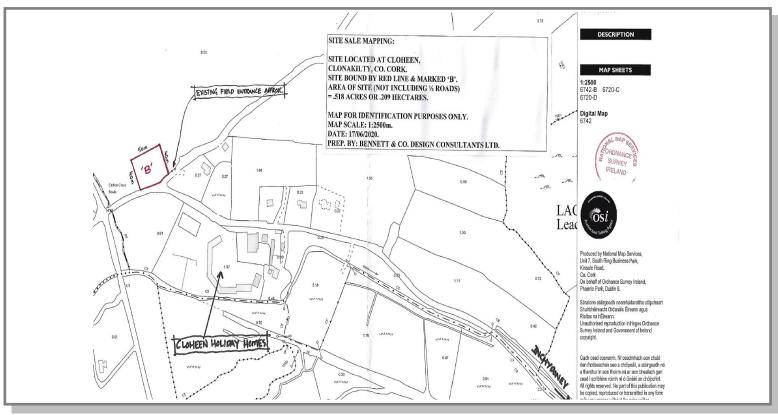

## SITE 0.5 ACRES

Prime Site on an elevated position extending to c.0.5 Acres located within close proximity of Clonakilty Town and Inchydoney

This Coastal plot is set in a most beautiful mature setting with an abundance of Hardwood trees offering shelter and privacy. Suited to a local applicant with a housing need.

GPS: 51.6076, -8.9043

**ASKING PRICE: €120,000** 

IMPORTANT NOTICE: Whilst every care is taken in the preparation of these details, their accuracy is not guaranteed, nor do they constitute a contract or part thereof.