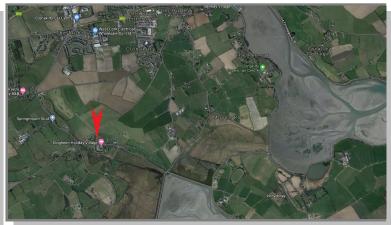

## **CLOHEEN, CLONAKILTY, WEST CORK**

GPS: 51.6076, -8.9043

**ASKING PRICE: €120,000** 

IMPORTANT NOTICE: Whilst every care is taken in the preparation of these details, their accuracy is not guaranteed, nor do they constitute a contract or part thereof.