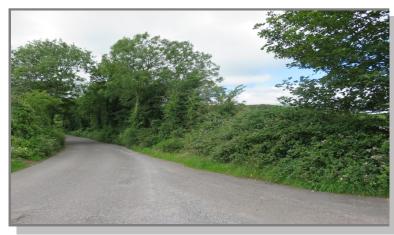

## SITE 0.5 ACRES

Prime Site on an elevated position extending to c.0.5 Acres located within close proximity of Clonakilty Town and Inchydoney

This Coastal plot is set in a most beautiful mature setting with an abundance of Hardwood trees offering shelter and privacy. Suited to a local applicant with a housing need.