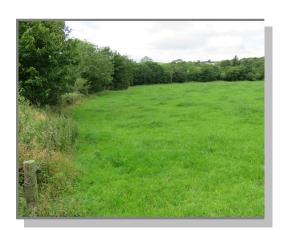

## SITE 0.5 ACRES

Prime Site on an elevated position extending to c.0.5 Acres located within close proximity of Clonakilty Town and Inchydoney

This Coastal plot is set in a most beautiful mature setting with an abundance of Hardwood trees offering shelter and privacy. Suited to a local applicant with a housing need.