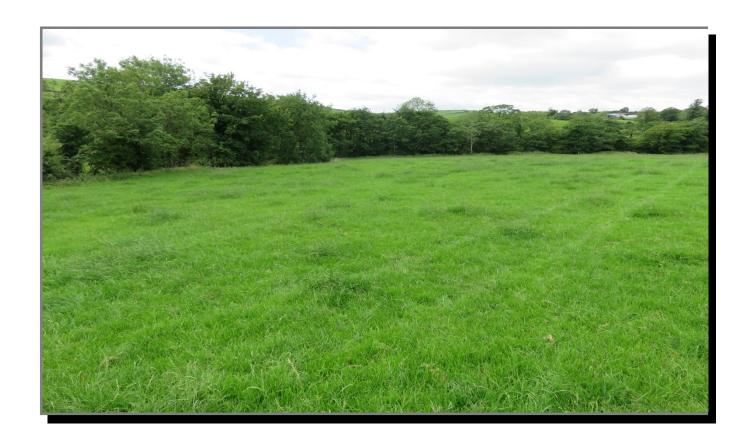

## SITE 0.5 ACRES

Prime Site on an elevated position extending to c.0.5 Acres located within close proximity of Clonakilty Town and Inchydoney

This Coastal plot is set in a most beautiful mature setting with an abundance of Hardwood trees offering shelter and privacy. Suited to a local applicant with a housing need.