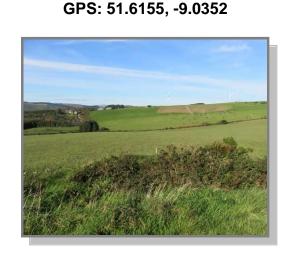

## SITE 0.75 ACRES SUBJECT TO PLANNING PERMISSION

Elevated c.0.75 Acre site available Subject to Planning Permission with exceptional countryside views. Suiting a purchaser who will meet the Cork County Council conditions of Local Resident with a Housing Need.

The property is on an easily developed flat site with direct access onto the public road and only 10 mins drive to Rosscarbery and 15 mins drive to Clonakilty.

**ASKING PRICE: POA** 

IMPORTANT NOTICE: Whilst every care is taken in the preparation of these details, their accuracy is not guaranteed, nor do they constitute a contract or part thereof.