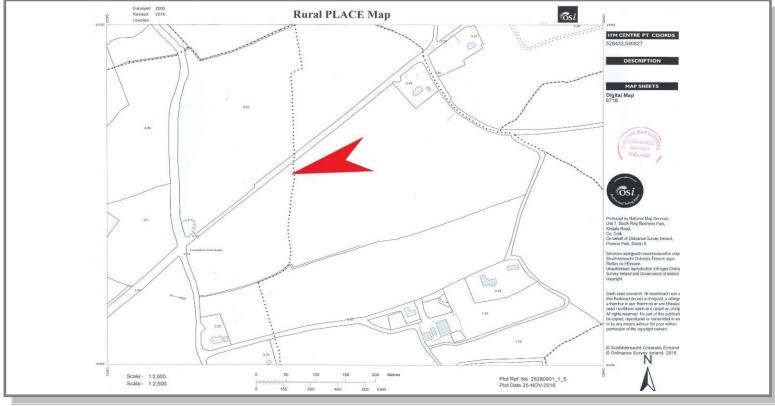

## SITE 0.75 ACRES SUBJECT TO PLANNING PERMISSION

Elevated c.0.75 Acre site available Subject to Planning Permission with exceptional countryside views. Suiting a purchaser who will meet the Cork County Council conditions of Local Resident with a Housing Need.

The property is on an easily developed flat site with direct access onto the public road and only 10 mins drive to Rosscarbery and 15 mins drive to Clonakilty.

**ASKING PRICE: POA** 

IMPORTANT NOTICE: Whilst every care is taken in the preparation of these details, their accuracy is not guaranteed, nor do they constitute a contract or part thereof.