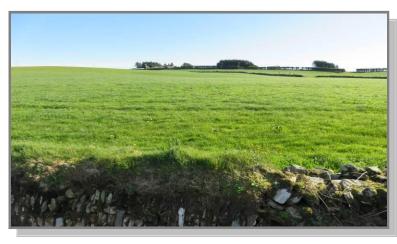

## SITE 0.75 ACRES SUBJECT TO PLANNING PERMISSION

Elevated c.0.75 Acre site available Subject to Planning Permission with exceptional countryside views. Suiting a purchaser who will meet the Cork County Council conditions of Local Resident with a Housing Need.

The property is on an easily developed flat site with direct access onto the public road and only 10 mins drive to Rosscarbery and 15 mins drive to Clonakilty.

**ASKING PRICE: POA** 

IMPORTANT NOTICE: Whilst every care is taken in the preparation of these details, their accuracy is not guaranteed, nor do they constitute a contract or part thereof.