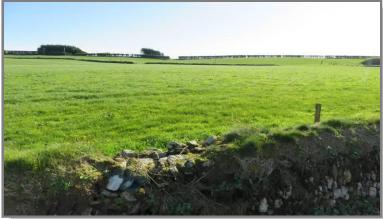

## SITE 0.75 ACRES SUBJECT TO PLANNING PERMISSION

Elevated c.0.75 Acre site available Subject to Planning Permission with exceptional countryside views. Suiting a purchaser who will meet the Cork County Council conditions of Local Resident with a Housing Need.

The property is on an easily developed flat site with direct access onto the public road and only 10 mins drive to Rosscarbery and 15 mins drive to Clonakilty.

**ASKING PRICE: POA** 

IMPORTANT NOTICE: Whilst every care is taken in the preparation of these details, their accuracy is not guaranteed, nor do they constitute a contract or part thereof.