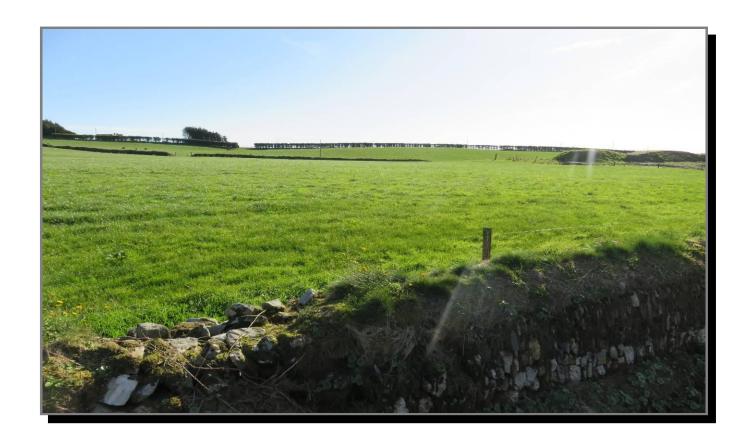

## SITE 0.75 ACRES SUBJECT TO PLANNING PERMISSION

Elevated c.0.75 Acre site available Subject to Planning Permission with exceptional countryside views. Suiting a purchaser who will meet the Cork County Council conditions of Local Resident with a Housing Need.

The property is on an easily developed flat site with direct access onto the public road and only 10 mins drive to Rosscarbery and 15 mins drive to Clonakilty.

**ASKING PRICE: POA** 

IMPORTANT NOTICE: Whilst every care is taken in the preparation of these details, their accuracy is not guaranteed, nor do they constitute a contract or part thereof.