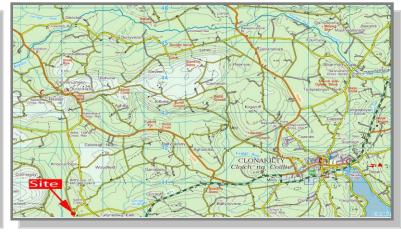

## SITE

C. 0.75 acre Subject to Planning Permission

Conveniently located approximately 5 km's from Clonakilty, 5 km's Rosscarbery and within a 1 hour commute from Cork City.

This is an easily developed roadside site with excellent countryside views and close to Sam's Cross and the birth place of Michael Collins.