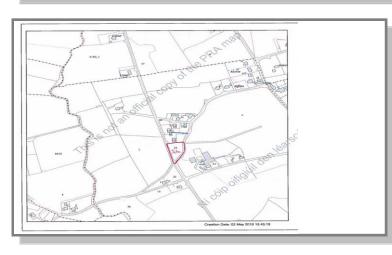

## SITE

C. 0.75 acre Subject to Planning Permission

Conveniently located approximately 5 km's from Clonakilty, 5 km's Rosscarbery and within a 1 hour commute from Cork City.

This is an easily developed roadside site with excellent countryside views and close to Sam's Cross and the birth place of Michael Collins.

The purchaser may need to comply with the local housing need requirements.

**ASKING PRICE: POA** 

GPS: 51.6094, -8.978

IMPORTANT NOTICE: Whilst every care is taken in the preparation of these details, their accuracy is not guaranteed, nor do they constitute a contract or part thereof.