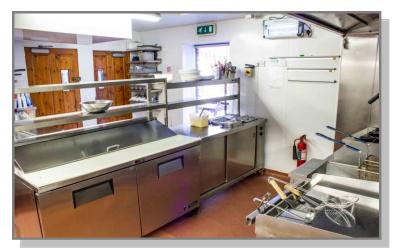

## **Description**

Modern Premises incorparating lounge, bar having seating area to the front of primises and beer garden to the rear.

Fully compliant commercial kitchen with quality food storage areas with walk in cold rooms, food prep area's and refridgerated keg room all in first class condition.