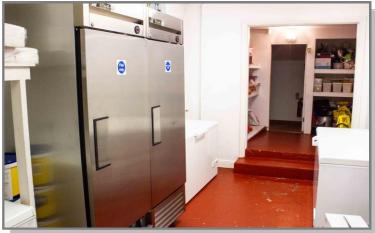

## **Description**

Modern Premises incorparating lounge, bar having seating area to the front of primises and beer garden to the rear.

Fully compliant commercial kitchen with quality food storage areas with walk in cold rooms, food prep area's and refridgerated keg room all in first class condition.