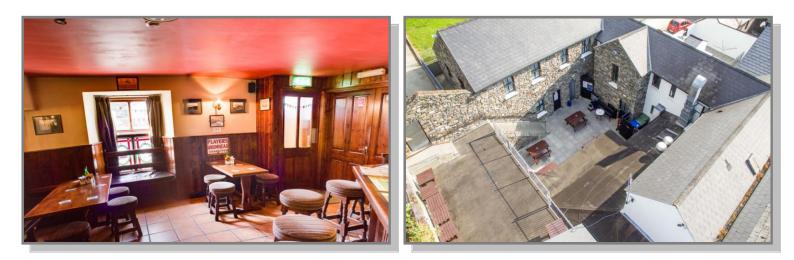

Enjoying an Excellent Turnover and comprises Lounge/Bar, 70 Seater Restaurant/Function Room, Commercial Kitchen,Prep Rooms, Large enclosed Beer Garden, Storage and 2 No 2 Bed Quality Apartments.

This is a Rare Opportunity to acquire a Commercial Premises with so Much to Offer.

## **Description**

Modern Premises incorparating lounge, bar having seating area to the front of primises and beer garden to the rear.

Fully compliant commercial kitchen with quality food storage areas with walk in cold rooms, food prep area's and refridgerated keg room all in first class condition.