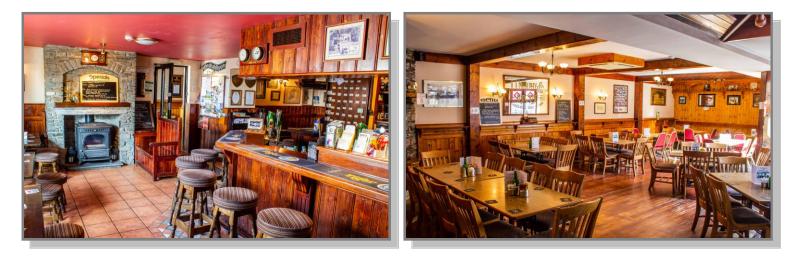

## **Description**

Modern Premises incorparating lounge, bar having seating area to the front of primises and beer garden to the rear.

Fully compliant commercial kitchen with quality food storage areas with walk in cold rooms, food prep area's and refridgerated keg room all in first class condition.