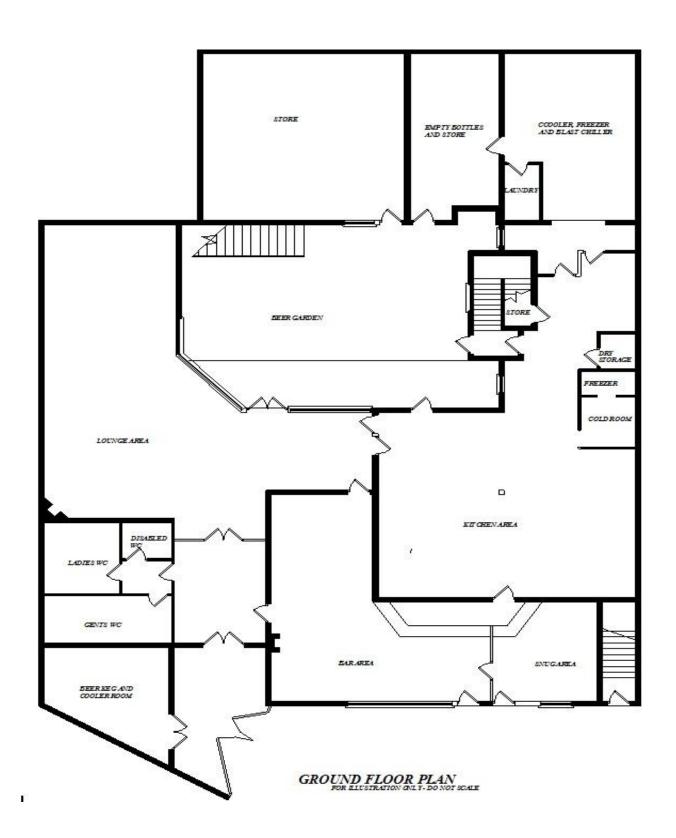

Enjoying an Excellent Turnover and comprises Lounge/Bar, 70 Seater Restaurant/Function Room, Commercial Kitchen,Prep Rooms, Large enclosed Beer Garden, Storage and 2 No 2 Bed Quality Apartments.

This is a Rare Opportunity to acquire a Commercial Premises with so Much to Offer.

## **Description**

Modern Premises incorparating lounge, bar having seating area to the front of primises and beer garden to the rear.

Fully compliant commercial kitchen with quality food storage areas with walk in cold rooms, food prep area's and refridgerated keg room all in first class condition.