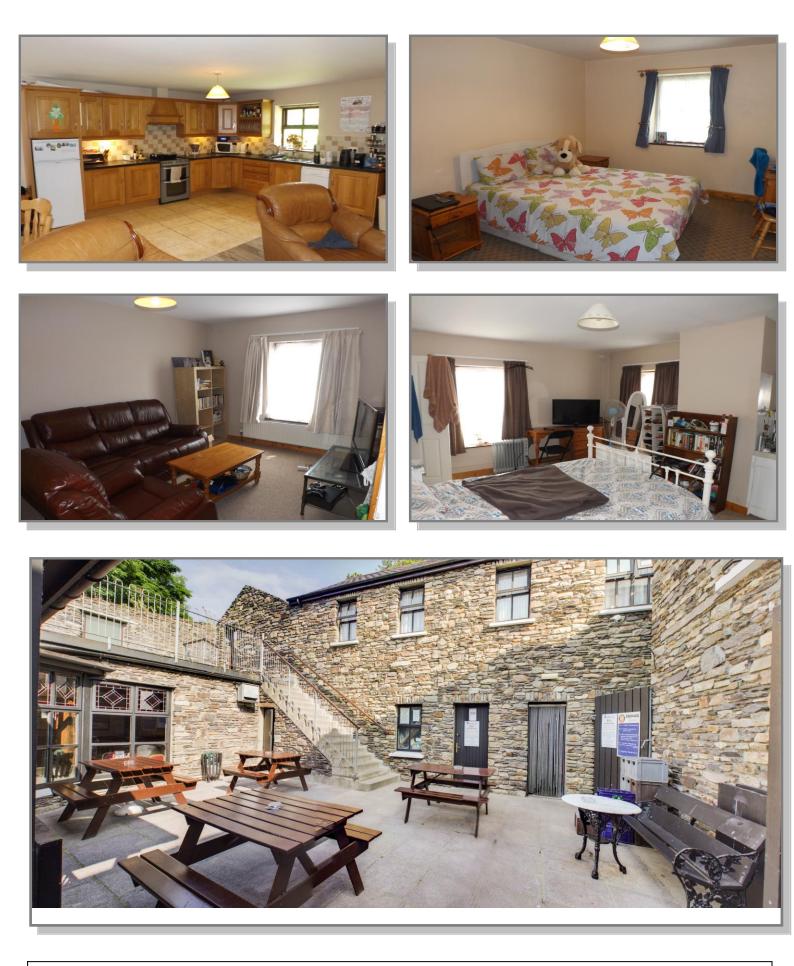

Enjoying an Excellent Turnover and comprises Lounge/Bar, 70 Seater Restaurant/Function Room, Commercial Kitchen,Prep Rooms, Large enclosed Beer Garden, Storage and 2 No 2 Bed Quality Apartments.

This is a Rare Opportunity to acquire a Commercial Premises with so Much to Offer.

Quality 3 bed overhead living accomodation and a 2 bed apartment with independent access.

Emmet Square, Clonakilty Co. Cork, P85 PH22 T: 023 8833367 F: 023 8834509 E: info@hodnettforde.com

www.hodnettforde.com