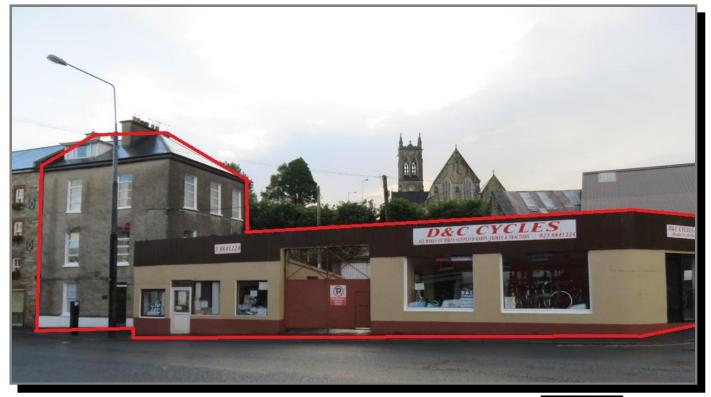

## 4 Bed Detached House 1700 ft<sup>2</sup>

Prominent Period Townhouse with side Retail/Commercial Unit situated on the Western entrance road to Bandon Town.

The Townhouse is laid out as a 3 Bedroom Residence over 3 floors and with a 1 Bedroom Self-Contained Apartment in the Basement having independent access. This building is in good condition and benefits from being newly re-roofed. The Retail/Commercial Unit extends to c.2900sqft of Floor Space incorporating a retail/showroom area to the front, large yard and multiple storage houses to the rear of the site.

This property has excellent potential given its size and location.