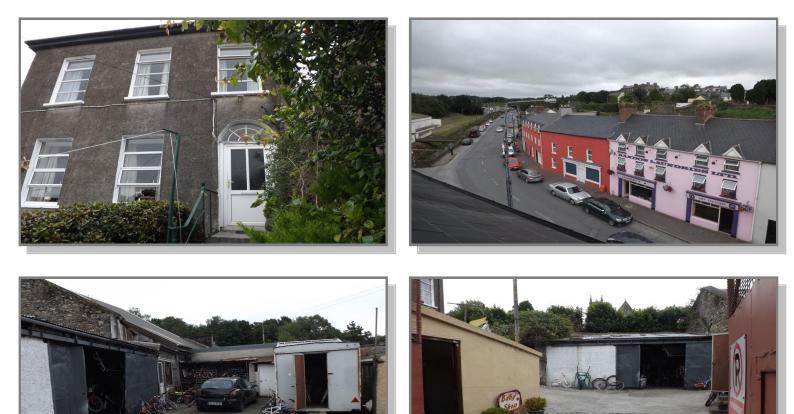

## 4 Bed Detached House 1700 ft<sup>2</sup>

Prominent Period Townhouse with side Retail/Commercial Unit situated on the Western entrance road to Bandon Town.

The Townhouse is laid out as a 3 Bedroom Residence over 3 floors and with a 1 Bedroom Self-Contained Apartment in the Basement having independent access. This building is in good condition and benefits from being newly re-roofed. The Retail/Commercial Unit extends to c.2900sqft of Floor Space incorporating a retail/showroom area to the front, large yard and multiple storage houses to the rear of the site.