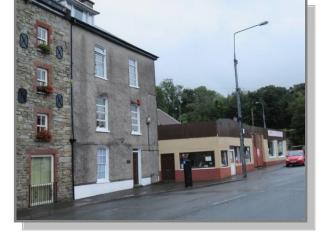

## 4 Bed Detached House 1700 ft<sup>2</sup>

Prominent Period Townhouse with side Retail/Commercial Unit situated on the Western entrance road to Bandon Town.

The Townhouse is laid out as a 3 Bedroom Residence over 3 floors and with a 1 Bedroom Self-Contained Apartment in the Basement having independent access. This building is in good condition and benefits from being newly re-roofed. The Retail/Commercial Unit extends to c.2900sqft of Floor Space incorporating a retail/showroom area to the front, large yard and multiple storage houses to the rear of the site.

This property has excellent potential given its size and location.