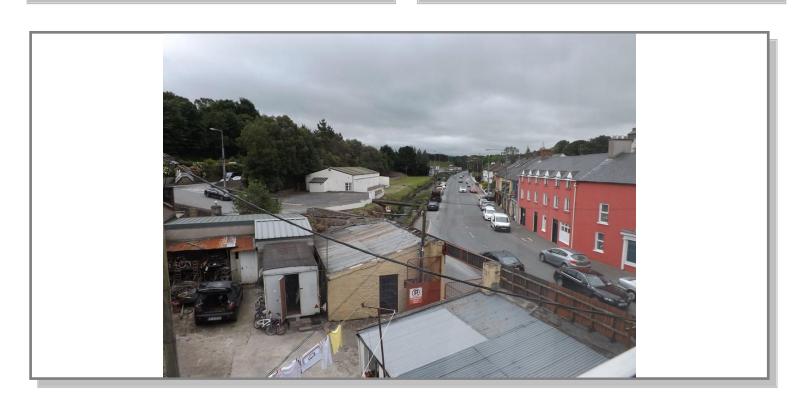

## 4 Bed Detached House 1700 ft<sup>2</sup>

Prominent Period Townhouse with side Retail/Commercial Unit situated on the Western entrance road to Bandon Town.

The Townhouse is laid out as a 3 Bedroom Residence over 3 floors and with a 1 Bedroom Self-Contained Apartment in the Basement having independent access. This building is in good condition and benefits from being newly re-roofed. The Retail/Commercial Unit extends to c.2900sqft of Floor Space incorporating a retail/showroom area to the front, large yard and multiple storage houses to the rear of the site.