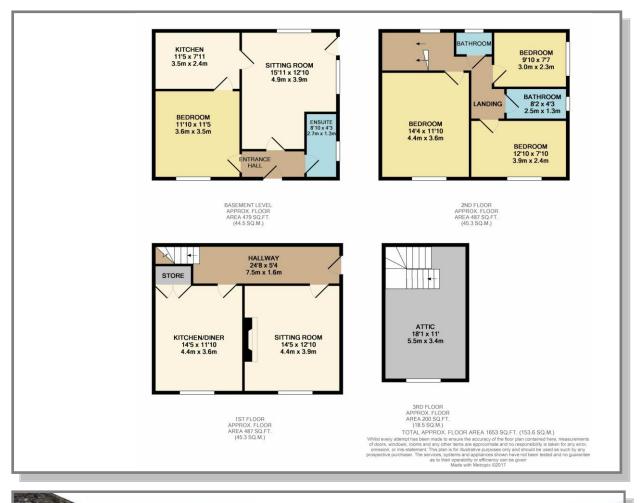

## 4 Bed Detached House 1700 ft<sup>2</sup>

Prominent Period Townhouse with side Retail/Commercial Unit situated on the Western entrance road to Bandon Town.

The Townhouse is laid out as a 3 Bedroom Residence over 3 floors and with a 1 Bedroom Self-Contained Apartment in the Basement having independent access. This building is in good condition and benefits from being newly re-roofed. The Retail/Commercial Unit extends to c.2900sqft of Floor Space incorporating a retail/showroom area to the front, large yard and multiple storage houses to the rear of the site.