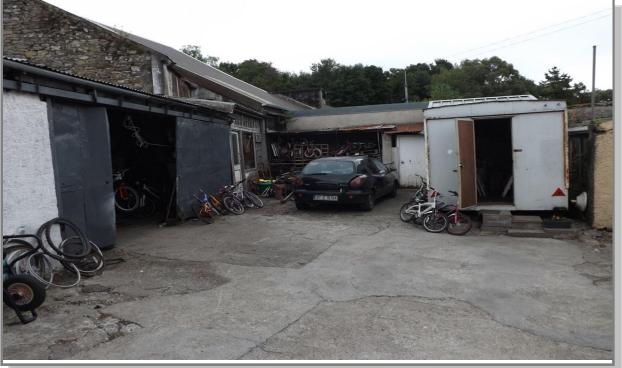

## 4 Bed Detached House 1700 ft<sup>2</sup>

Prominent Period Townhouse with side Retail/Commercial Unit situated on the Western entrance road to Bandon Town.

The Townhouse is laid out as a 3 Bedroom Residence over 3 floors and with a 1 Bedroom Self-Contained Apartment in the Basement having independent access. This building is in good condition and benefits from being newly re-roofed. The Retail/Commercial Unit extends to c.2900sqft of Floor Space incorporating a retail/showroom area to the front, large yard and multiple storage houses to the rear of the site.